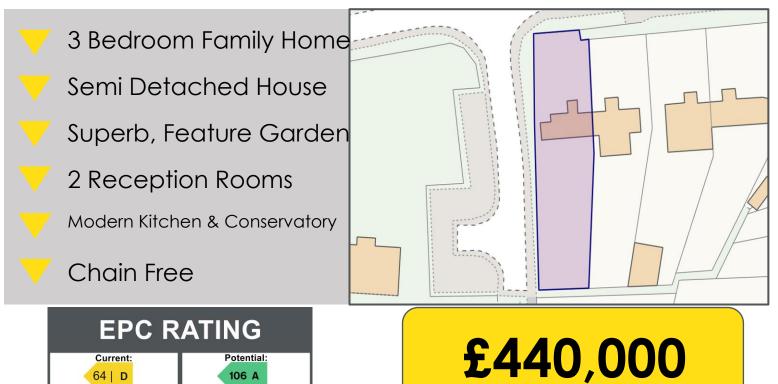

## Framfield Road, Blackboys, TN22 5LR

We are delighted to bring to market this CHAIN FREE beautiful 3 bedroom semi-detached character cottage located in the sought after village of Blackboys. This property boasts impressive front and rear gardens with mature shrubs and trees giving a great level of privacy and seclusion. Through the front door you enter in to a generous hallway which takes you to the spacious living room with feature fireplace, a separate dining room with cupboard and door out to the rear garden, a kitchen with space for appliances leading through to the conservatory. Upstairs you will find two double bedrooms both with built in wardrobes, a further single and a family bathroom. Outside the gardens are mostly laid to lawn, flat and level with a sociable patio area. This home has huge potential to make your own and possibility of extending STPP.