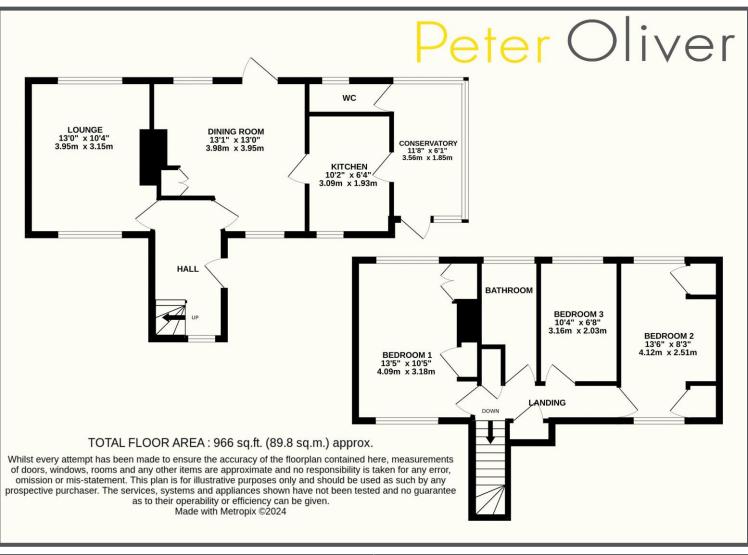

## Framfield Road, Blackboys, TN22 5LR

We are delighted to bring to market this CHAIN FREE beautiful 3 bedroom semi-detached character cottage located in the sought after village of Blackboys. This property boasts impressive front and rear gardens with mature shrubs and trees giving a great level of privacy and seclusion. Through the front door you enter in to a generous hallway which takes you to the spacious living room with feature fireplace, a separate dining room with cupboard and door out to the rear garden, a kitchen with space for appliances leading through to the conservatory. Upstairs you will find two double bedrooms both with built in wardrobes, a further single and a family bathroom. Outside the gardens are mostly laid to lawn, flat and level with a sociable patio area. This home has huge potential to make your own and possibility of extending STPP.