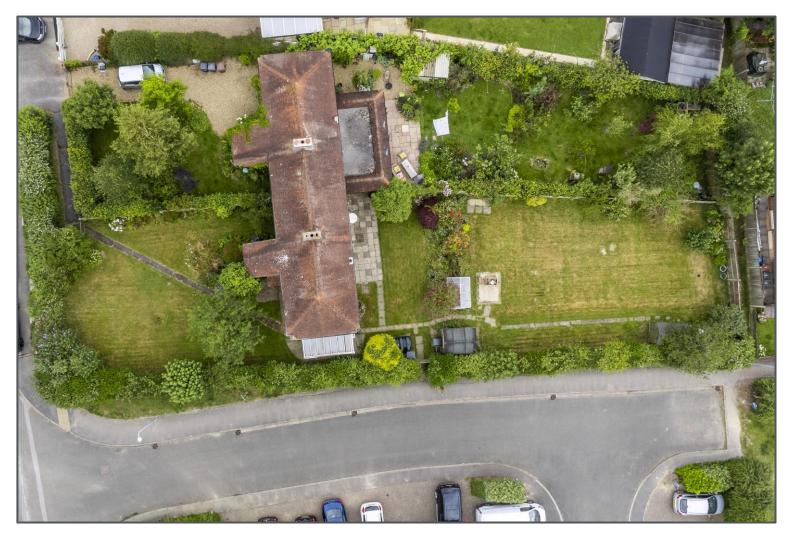

## Framfield Road, Blackboys, TN22 5LR

We are delighted to bring to market this CHAIN FREE beautiful 3 bedroom semi-detached character cottage located in the sought after village of Blackboys. This property boasts impressive front and rear gardens with mature shrubs and trees giving a great level of privacy and seclusion. Through the front door you enter in to a generous hallway which takes you to the spacious living room with feature fireplace, a separate dining room with cupboard and door out to the rear garden, a kitchen with space for appliances leading through to the conservatory. Upstairs you will find two double bedrooms both with built in wardrobes, a further single and a family bathroom. Outside the gardens are mostly laid to lawn, flat and level with a sociable patio area. This home has huge potential to make your own and possibility of extending STPP.